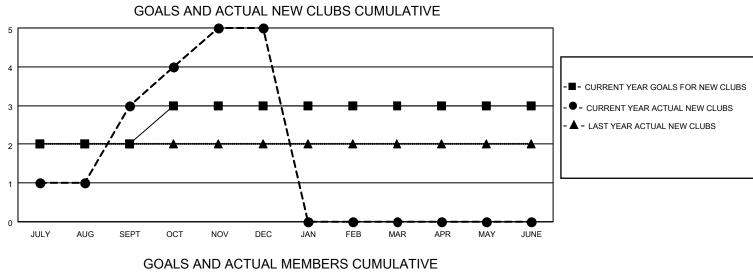

## LOCATION INDIA

District 316 B

Results as of: 12/31/2021

| Clubs                 |               |           |               | Members               |                        |                         |                                                    |
|-----------------------|---------------|-----------|---------------|-----------------------|------------------------|-------------------------|----------------------------------------------------|
| RESULTS FOR 2021-2022 |               |           |               | RESULTS FOR 2021-2022 |                        |                         |                                                    |
| QUARTER               | NEW CLUB GOAL | NEW CLUBS | DROPPED CLUBS | QUARTER               | BER GROWTH NET<br>GOAL | MEMBER GROWTH<br>ACTUAL | DROPPED<br>MEMBERS ACTUAL<br>(including transfers) |
| JULY/AUG/SEPT         | 2             | 3         | 0             | JULY/AUG/SEPT         | 60                     | 114                     | 8                                                  |
| OCT/NOV/DEC           | 1             | 2         | 2             | OCT/NOV/DEC           | 30                     | 117                     | 112                                                |
| JAN/FEB/MAR           | 0             | 0         | 0             | JAN/FEB/MAR           | 20                     | 0                       | 0                                                  |
| APR/MAY/JUNE          | 0             | 0         | 0             | APR/MAY/JUNE          | 15                     | 0                       | 0                                                  |