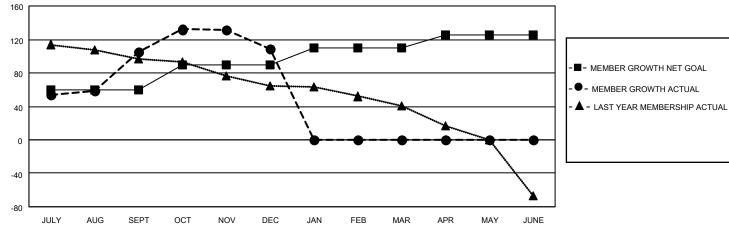

## LOCATION INDIA

District 316 B

Results as of: 12/31/2021

| Clubs                 |               |           |               | Members               |                        |                         |                                                    |
|-----------------------|---------------|-----------|---------------|-----------------------|------------------------|-------------------------|----------------------------------------------------|
| RESULTS FOR 2021-2022 |               |           |               | RESULTS FOR 2021-2022 |                        |                         |                                                    |
| QUARTER               | NEW CLUB GOAL | NEW CLUBS | DROPPED CLUBS | QUARTER               | BER GROWTH NET<br>GOAL | MEMBER GROWTH<br>ACTUAL | DROPPED<br>MEMBERS ACTUAL<br>(including transfers) |
| JULY/AUG/SEPT         | 2             | 3         | 0             | JULY/AUG/SEPT         | 60                     | 114                     | 8                                                  |
| OCT/NOV/DEC           | 1             | 2         | 2             | OCT/NOV/DEC           | 30                     | 117                     | 112                                                |
| JAN/FEB/MAR           | 0             | 0         | 0             | JAN/FEB/MAR           | 20                     | 0                       | 0                                                  |
| APR/MAY/JUNE          | 0             | 0         | 0             | APR/MAY/JUNE          | 15                     | 0                       | 0                                                  |